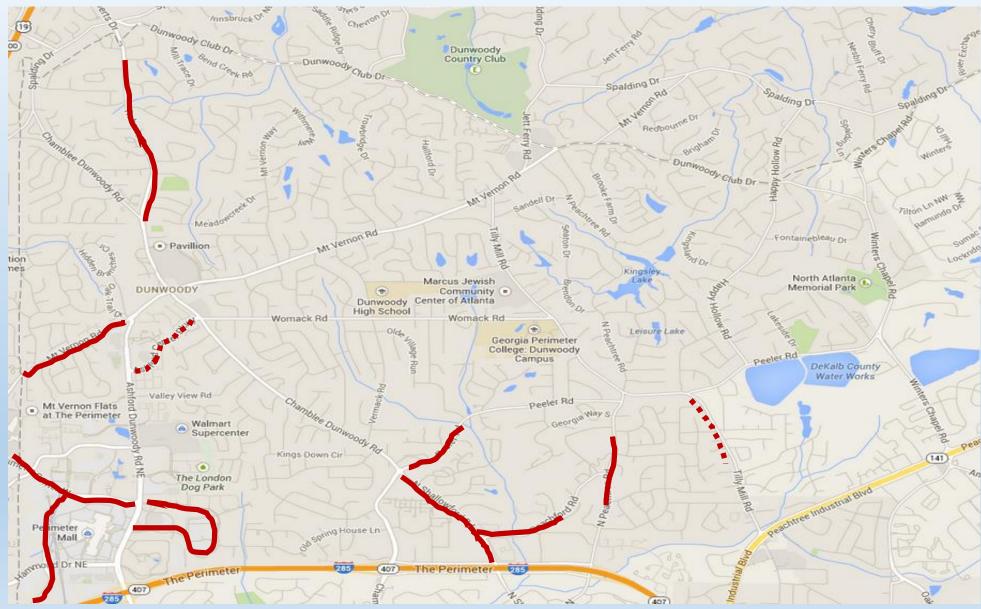

\* Not presently budgeted. Subject to annual Public Works analysis, project scope, budgeting & City Council approval

| (in thics)                                 |                                               |
|--------------------------------------------|-----------------------------------------------|
| Bike Lanes:<br>Bikable Should<br>Sharrows: | 5.30<br>ers: 0.80<br>0                        |
| Legend                                     |                                               |
|                                            | Bike Lanes                                    |
|                                            | Wide Shoulders                                |
| < <p></p>                                  | Sharrows                                      |
| $\bigcirc$                                 | Projects with Multi-<br>Modal &/or Bike Lanes |
|                                            | Opportunities *                               |