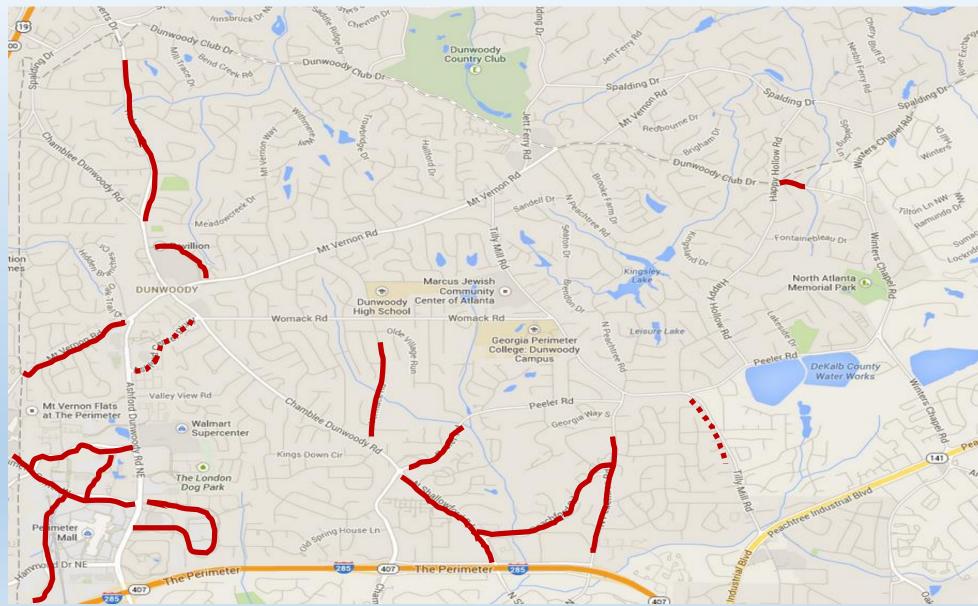

## 2015 - Approved & Budgeted

*Mt. Vernon & Chamblee-Dwy: Schedule dependent on DeKalb Water Pipe replacement* 

| Cumulative Totals<br>(in miles)                     |                                                                                |  |
|-----------------------------------------------------|--------------------------------------------------------------------------------|--|
| Bike Lanes:11.20Bikable Shoulders:1.60Sharrows:0.90 |                                                                                |  |
| Legend                                              |                                                                                |  |
| Bike Lane                                           | S                                                                              |  |
| Wide Sho                                            | ulders                                                                         |  |
| Sharrows                                            |                                                                                |  |
| Projects wit<br>Modal &/or                          |                                                                                |  |
| Opportun                                            | ities *                                                                        |  |
|                                                     | ers:<br>end<br>Bike Lane<br>Wide Sho<br>Sharrows<br>Projects wit<br>Modal &/or |  |

\* Not presently budgeted. Subject to annual Public Works analysis, project scope, budgeting & City Council approval