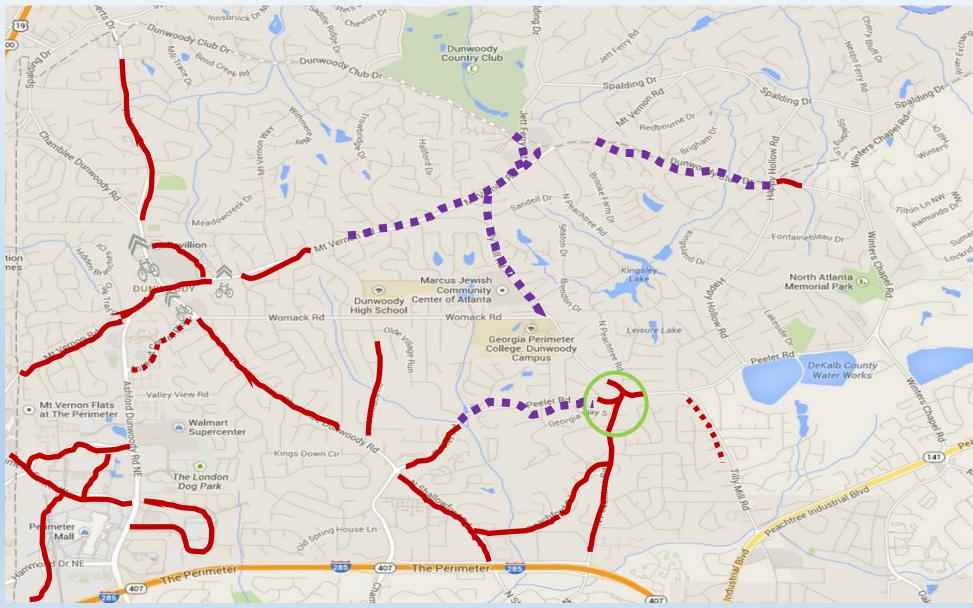

# 2016 - Opportunity

| Cumulative Totals<br>(in miles)                 |                                               |  |
|-------------------------------------------------|-----------------------------------------------|--|
| Bike Lanes:???Bikable Shoulders:???Sharrows:??? |                                               |  |
| Legend                                          |                                               |  |
|                                                 | Bike Lanes                                    |  |
|                                                 | Wide Shoulders                                |  |
| < <p></p>                                       | Sharrows                                      |  |
| $\bigcirc$                                      | Projects with Multi-<br>Modal &/or Bike Lanes |  |
|                                                 | Opportunities *                               |  |
|                                                 |                                               |  |

\* Not presently budgeted. Subject to annual Public Works analysis, project scope, budgeting & City Council approval

An