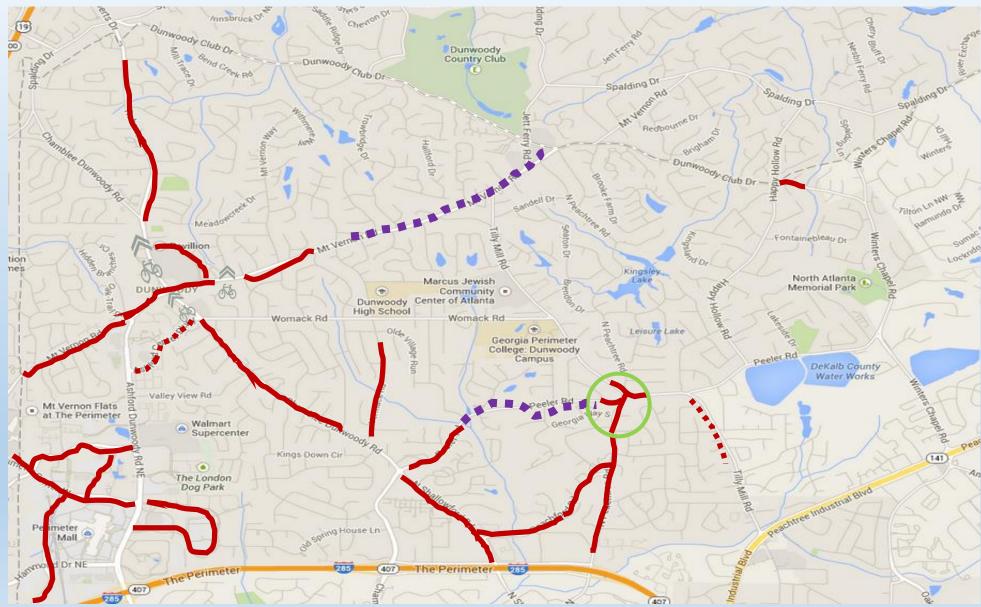

# 2016 - Opportunity

| Cumulative Totals<br>(in miles)                 |                                               |  |
|-------------------------------------------------|-----------------------------------------------|--|
| Bike Lanes:???Bikable Shoulders:???Sharrows:??? |                                               |  |
| Legend                                          |                                               |  |
|                                                 | Bike Lanes                                    |  |
|                                                 | Wide Shoulders                                |  |
| < <p></p>                                       | Sharrows                                      |  |
| $\bigcirc$                                      | Projects with Multi-<br>Modal &/or Bike Lanes |  |
|                                                 | Opportunities *                               |  |
|                                                 |                                               |  |

\* Not presently budgeted. Subject to annual Public Works analysis, project scope, budgeting & City Council approval

An