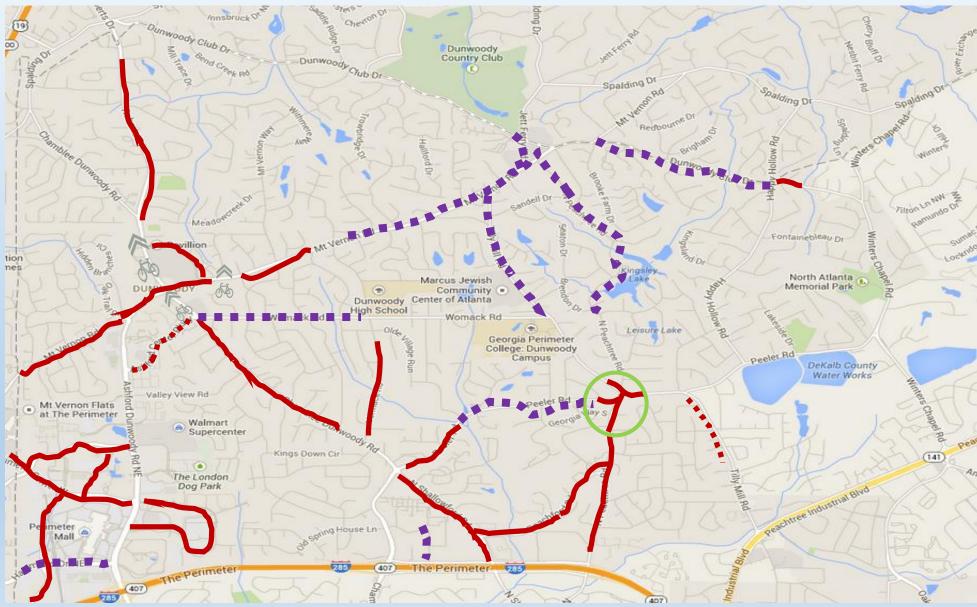

### 2017 — Possible Opportunities Streets scheduled to be paved

| Cumulative Totals<br>(in miles)            |                                               |  |
|--------------------------------------------|-----------------------------------------------|--|
| Bike Lanes:<br>Bikable Should<br>Sharrows: | ???<br>ers: ???<br>???                        |  |
| Legend                                     |                                               |  |
| _                                          | Bike Lanes                                    |  |
|                                            | Wide Shoulders                                |  |
| < €                                        | Sharrows                                      |  |
| $\bigcirc$                                 | Projects with Multi-<br>Modal &/or Bike Lanes |  |
|                                            | Opportunities *                               |  |
|                                            |                                               |  |

\* Not presently budgeted. Subject to annual Public Works analysis, project scope, budgeting & City Council approval