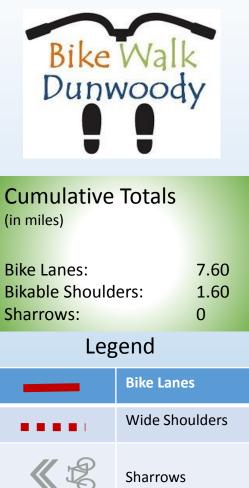

| Legend     |                                               |
|------------|-----------------------------------------------|
| _          | Bike Lanes                                    |
|            | Wide Shoulders                                |
| < <p></p>  | Sharrows                                      |
| $\bigcirc$ | Projects with Multi-<br>Modal &/or Bike Lanes |
|            | Opportunities *                               |

\* Not presently budgeted. Subject to annual Public Works analysis, project scope, budgeting & City Council approval

| (in miles)                                 |                                               |
|--------------------------------------------|-----------------------------------------------|
| Bike Lanes:<br>Bikable Should<br>Sharrows: | 0                                             |
| Legend                                     |                                               |
| _                                          | Bike Lanes                                    |
|                                            | Wide Shoulders                                |
| < <p></p>                                  | Sharrows                                      |
| $\bigcirc$                                 | Projects with Multi-<br>Modal &/or Bike Lanes |
|                                            | Opportunities *                               |