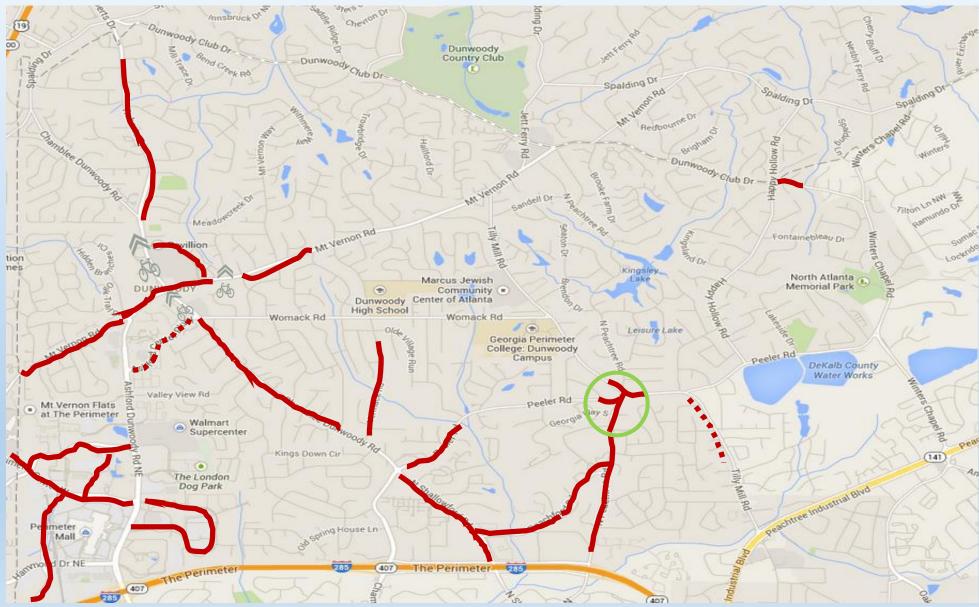

## 2015 - Approved & Budgeted

*Mt. Vernon & Chamblee-Dwy: Schedule dependent on DeKalb Water Pipe replacement* 

| Cumulative Totals<br>(in miles)                     |                                                                                |  |
|-----------------------------------------------------|--------------------------------------------------------------------------------|--|
| Bike Lanes:11.20Bikable Shoulders:1.60Sharrows:0.90 |                                                                                |  |
| Legend                                              |                                                                                |  |
| Bike Lane                                           | S                                                                              |  |
| Wide Sho                                            | ulders                                                                         |  |
| Sharrows                                            |                                                                                |  |
| Projects wit<br>Modal &/or                          |                                                                                |  |
| Opportun                                            | ities *                                                                        |  |
|                                                     | ers:<br>end<br>Bike Lane<br>Wide Sho<br>Sharrows<br>Projects wit<br>Modal &/or |  |