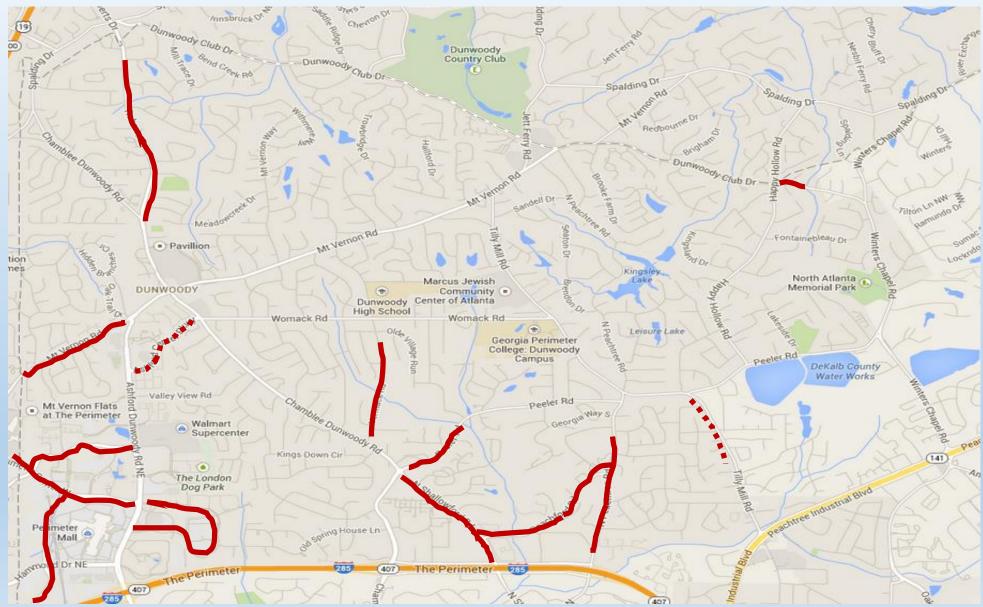

## 2015 - Approved & Budgeted

*Mt. Vernon & Chamblee-Dwy: Schedule dependent on DeKalb Water Pipe replacement* 

| Cumulative Totals<br>(in miles)                     |                                                                                |  |
|-----------------------------------------------------|--------------------------------------------------------------------------------|--|
| Bike Lanes:11.20Bikable Shoulders:1.60Sharrows:0.90 |                                                                                |  |
| Legend                                              |                                                                                |  |
| Bike Lane                                           | S                                                                              |  |
| Wide Sho                                            | ulders                                                                         |  |
| Sharrows                                            |                                                                                |  |
| Projects wit<br>Modal &/or                          |                                                                                |  |
| Opportun                                            | ities *                                                                        |  |
|                                                     | ers:<br>end<br>Bike Lane<br>Wide Sho<br>Sharrows<br>Projects wit<br>Modal &/or |  |

\* Not presently budgeted. Subject to annual Public Works analysis, project scope, budgeting & City Council approval