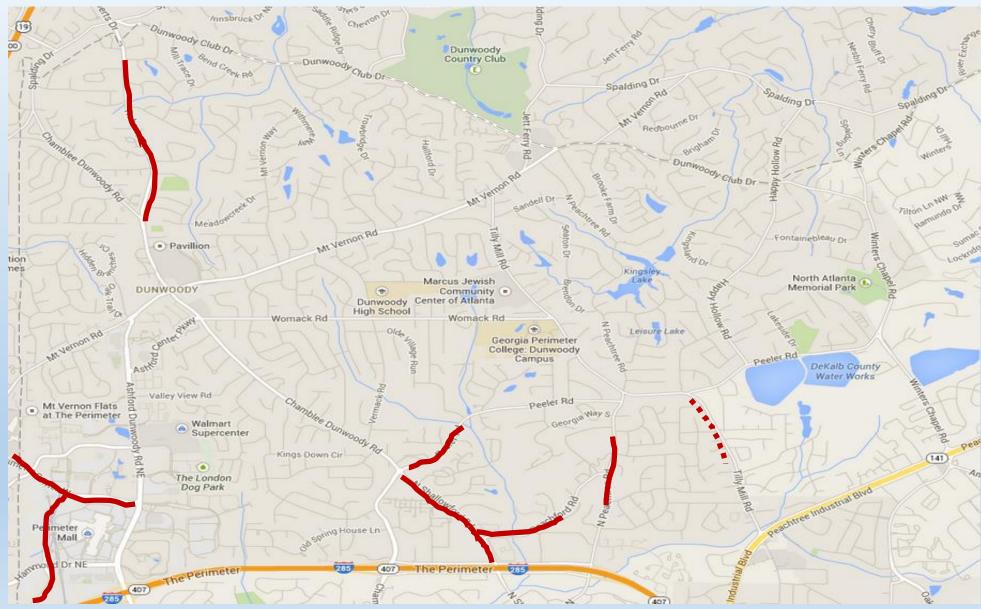

\* Not presently budgeted. Subject to annual Public Works analysis, project scope, budgeting & City Council approval

| Cumulative Totals<br>(in miles)              |                                               |
|----------------------------------------------|-----------------------------------------------|
| Bike Lanes:2.10Bikable Shoulders:0Sharrows:0 |                                               |
| Legend                                       |                                               |
|                                              | Bike Lanes                                    |
|                                              | Wide Shoulders                                |
| < €                                          | Sharrows                                      |
| $\bigcirc$                                   | Projects with Multi-<br>Modal &/or Bike Lanes |
|                                              | Opportunities *                               |
|                                              |                                               |