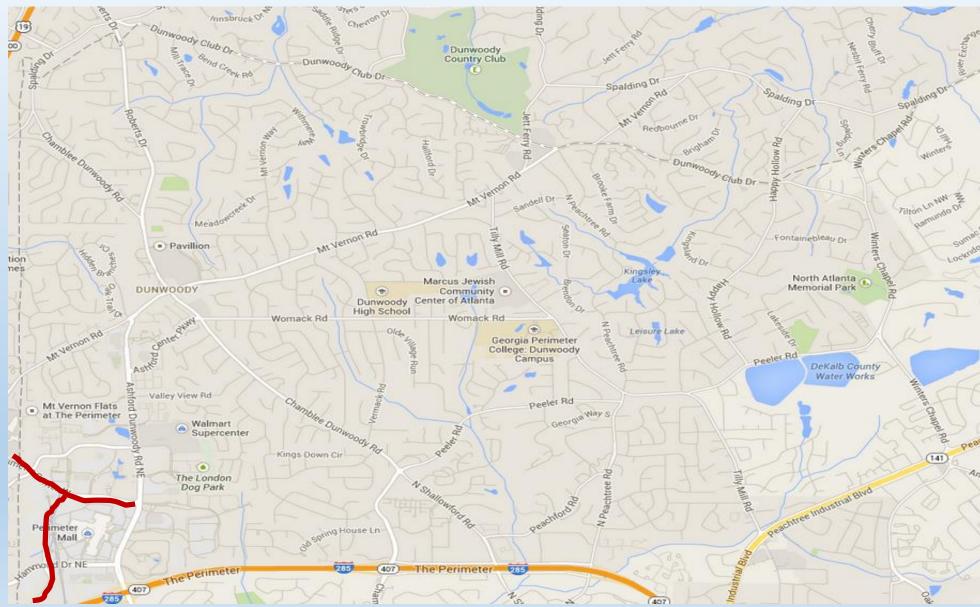

\* Not presently budgeted. Subject to annual Public Works analysis, project scope, budgeting & City Council approval

| Cumulative Totals<br>(in miles)              |                                               |
|----------------------------------------------|-----------------------------------------------|
| Bike Lanes:2.10Bikable Shoulders:0Sharrows:0 |                                               |
| Legend                                       |                                               |
|                                              | Bike Lanes                                    |
|                                              | Wide Shoulders                                |
| < €                                          | Sharrows                                      |
| $\bigcirc$                                   | Projects with Multi-<br>Modal &/or Bike Lanes |
|                                              | Opportunities *                               |
|                                              |                                               |