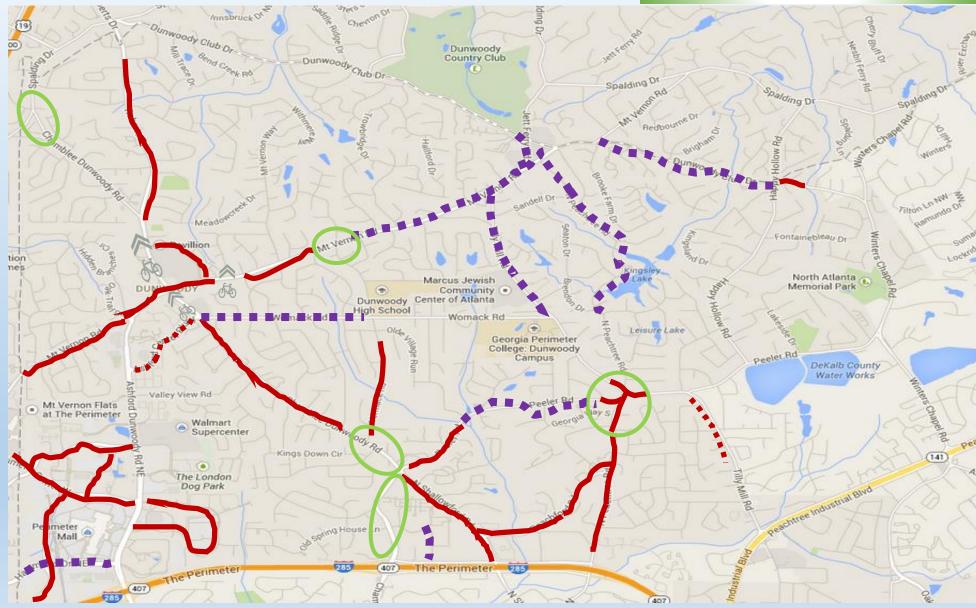

| Legend     |                                               |
|------------|-----------------------------------------------|
| _          | Bike Lanes                                    |
|            | Wide Shoulders                                |
| < <p></p>  | Sharrows                                      |
| $\bigcirc$ | Projects with Multi-<br>Modal &/or Bike Lanes |
|            | Opportunities *                               |

## 2015 - Approved & Budgeted

*Mt. Vernon & Chamblee-Dwy: Schedule dependent on DeKalb Water Pipe replacement* 

| Cumulative Totals<br>(in miles)                     |                                                                                |  |
|-----------------------------------------------------|--------------------------------------------------------------------------------|--|
| Bike Lanes:11.20Bikable Shoulders:1.60Sharrows:0.90 |                                                                                |  |
| Legend                                              |                                                                                |  |
| Bike Lane                                           | S                                                                              |  |
| Wide Sho                                            | ulders                                                                         |  |
| Sharrows                                            |                                                                                |  |
| Projects wit<br>Modal &/or                          |                                                                                |  |
| Opportun                                            | ities *                                                                        |  |
|                                                     | ers:<br>end<br>Bike Lane<br>Wide Sho<br>Sharrows<br>Projects wit<br>Modal &/or |  |